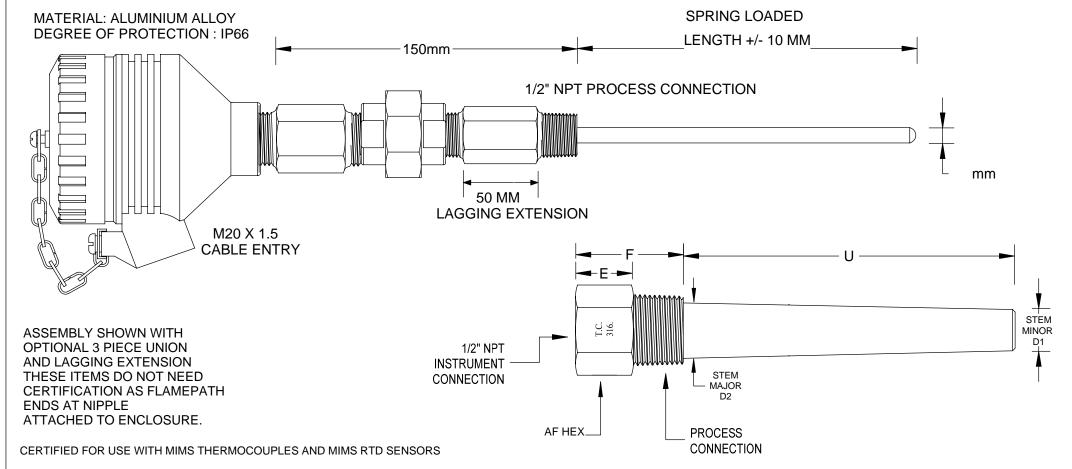

## Ex de / Ex tD Certified Temperature Assembly Spring Loaded Nipple Connection MODEL No: TC20SPRTA

 ${\rm MAX~40V~3~WATT~RATING~ACCEPTS~33~MM~\&~40~MM~CENTRE~TERMINAL~BLOCKS~OR~IN~HEAD~TRANSMITTERS.}$ 

MUST BE USED WITH A THERMOWELL TO MAINTAIN IP66 RATING

FOR APPLICATIONS WHERE THE TEMPERATURE SENSOR IS TO BE USED IN T5 TO T1 TEMPERATURES A 50 MM LAGGING EXTENSION SHALL BE FITTED TO ENSURE THE ENCLOSURE REMAINS BELOW T6 TEMPERATURE RATING.

IECEx certified or Ex de IIC T6 IP66 or Ex tD A21 T6 IP66

IECEx Certificate of Conformance No : IECEx TSA 09.0045X for complete assembly